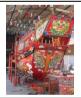

# 2.3. Plague Gods Ceremony at Changxing Palace in Tainan City of Taiwan

Because Taiwan four sides the surrounding seas, the early time flutters by the mainland South China area puts "the king ship" but mostly anchored because of wind direction and the tidal current then south central Taiwan the coastal zone. The Han people ward off the uncultivated land from Tangshan to Taiwan to develop cultivate the initial period, most important opens up wasteland the accumulation housing the place also by the coastal zone primarily, because often unaccustomed to the climate, causes disease to grow thickly, drives away plague to implore the safe point of view, enables prince to believe the circle to expand gradually. Prince believes the system to be extremely huge, can because the fable with consecrates the gods are different, but divides into each different surname prince and acute communicable disease prince. This research case, peaceful fixed-length is popular palace acute communicable disease Wang Ji preserved association - Tainan stability area Su Cuoli long to be popular is "12 acute communicable disease princes" who the palace consecrates, this research scope only is also restricted in peacefully fixed-length is popular the palace acute communicable disease king to offer a sacrifice to.

Peaceful fixed-length was popular the palace acute communicable disease king to offer a sacrifice to the origin in the clear Kanghsi 18 years (in 1679) in March, Su Cuo and the forest places two village ancients (the ancient Taikiang inland sea) brook Guangdong to ascend in Tsengwenhsi to attain the king ship, thought was the extremely auspicious sign. Therefore gong welcomes into the village, and (date governs Canada nearby Tsengwenhsi to make Zhuang Sucuo 335 places) to cover sloppy hut An Zuo to offer sacrifices, because the Tsengwenhsi brook changes course to relate frequently, causes the temple repeatedly to move, until in 1948 the beginning is popular the temple in now site, nowadays the South China type temple appearance was in 1988 reconstructs completes. According to Su Cuochang is popular the palace record, first branch Wang Jiaoyu the Qianlong 37 years (A.D. 1772), namely according to the gods instructed afterwards meets the clown every time, chen, the eleventh of the twelve Earthly Branches year 3 years holds a branch. Initially was by "puts the current of water" the way to deliver the king, afterwards, Su Cuowang the ship also depended on the gods to instruct by "put the current of water" to change "the cremation to tour the Milky Way". Meets the Chinese lunar calendar clown every time, chen, eleventh of the twelve Earthly Branches year in March, holds peacefully fixed-length is popular the palace acute communicable disease king rite activity, but, the preparatory work had a former year lunar calendar on August 15 Midautumn Festival "the cup to elect to meet the head" to start to carry on the preparatory work. The process of ritual and its important performance has shown as below:

The above - peaceful fixed-length is popular the palace acute communicable disease king for Taiwan's case to offer a sacrifice to in the folk custom rite ceremony the important several processes, regardless of is the stage prop which in the rite activity needs, all fills the model the Taiwan temple color, also because the rite activity begins in the Chinese Qing Dynasty, therefore the main rite ceremony deacon personnel's modeling and the color, all have the thick Qing Dynasty official's impressive and dignified manner.