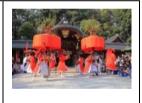

# 2.3. Plague Gods Ceremony at Changxing Palace in Tainan City of Taiwan

Because Taiwan four sides the surrounding seas, the early time flutters by the mainland South China area puts "the king ship" but mostly anchored because of wind direction and the tidal current then south central Taiwan the coastal zone. The Han people ward off the uncultivated land from Tangshan to Taiwan to develop cultivate the initial period, most important opens up wasteland the accumulation housing the place also by the coastal zone primarily, because often unaccustomed to the climate, causes disease to grow thickly, drives away plague to implore the safe point of view, enables prince to believe the circle to expand gradually. Prince believes the system to be extremely huge, can because the fable with consecrates the gods are different, but divides into each different surname prince and acute communicable disease prince. This research case, peaceful fixed-length is popular palace acute communicable disease Wang Ji preserved association - Tainan stability area Su Cuoli long to be popular is "12 acute communicable disease princes" who the palace consecrates, this research scope only is also restricted in peacefully fixed-length is popular the palace acute communicable disease king to offer a sacrifice to.

Peaceful fixed-length was popular the palace acute communicable disease king to offer a sacrifice to the origin in the clear Kanghsi 18 years (in 1679) in March, Su Cuo and the forest places two village ancients (the ancient Taikiang inland sea) brook Guangdong to ascend in Tsengwenhsi to attain the king ship, thought was the extremely auspicious sign. Therefore gong welcomes into the village, and (date governs Canada nearby Tsengwenhsi to make Zhuang Sucuo 335 places) to cover sloppy hut An Zuo to offer sacrifices, because the Tsengwenhsi brook changes course to relate frequently, causes the temple repeatedly to move, until in 1948 the beginning is popular the temple in now site, nowadays the South China type temple appearance was in 1988 reconstructs completes. According to Su Cuochang is popular the palace record, first branch Wang Jiaoyu the Qianlong 37 years (A.D. 1772), namely according to the gods instructed afterwards meets the clown every time, chen, the eleventh of the twelve Earthly Branches year 3 years holds a branch. Initially was by "puts the current of water" the way to deliver the king, afterwards, Su Cuowang the ship also depended on the gods to instruct by "put the current of water" to change "the cremation to tour the Milky Way". Meets the Chinese lunar calendar clown every time, chen, eleventh of the twelve Earthly Branches year in March, holds peacefully fixed-length is popular the palace acute communicable disease king rite activity, but, the preparatory work had a former year lunar calendar on August 15 Midautumn Festival "the cup to elect to meet the head" to start to carry on the preparatory work. The process of ritual and its important performance has shown as below:

Table 1. The process of Plague Gods Ceremony at Changxing Palace (Source: filmed and compiled by the study)

| Ritual                          | Photo | Explanation                                                                                                                                                                                                                                                                                                                                   |
|---------------------------------|-------|-----------------------------------------------------------------------------------------------------------------------------------------------------------------------------------------------------------------------------------------------------------------------------------------------------------------------------------------------|
| the cup elects to meet the head |       | the cup chooses five main meetings in front of acute communicable disease prince and inspector official rank six, five main meeting and long is popular the palace original organization "eight heads of a jia" and so on 13 people, namely for each branch Wang Jiao deacon, the related rite matters concerned all leads by this 13 people. |

| The boat senate                                  | "The boat senate" is Wang Chuan the keel, picks an auspicious day Japan "to invite the boat senate ceremony" in the Tsengwenhsi river bank hold, rolls the line by the taoist priest to operate meter of the luminous spot eye, entrusts with the keel God, then in king shipyard "An Zhoucan", namely keel peaceful place, hereafter then by shipbuilding skilled worker with all one's strength shipbuilding.                                                                                                                                                               |
|--------------------------------------------------|-------------------------------------------------------------------------------------------------------------------------------------------------------------------------------------------------------------------------------------------------------------------------------------------------------------------------------------------------------------------------------------------------------------------------------------------------------------------------------------------------------------------------------------------------------------------------------|
| building the ship                                | After the king ship construction and the colored drawing on pottery complete, again dragon item - ship eye placement front end ship both sides                                                                                                                                                                                                                                                                                                                                                                                                                                |
| vertical lamp punting                            | The vertical lamp punting pole is and so on "summons to the world gods and the netherworld solitary person ghosts and demons to consider" this hold to set up an altar and chant scriptures the sacrificial offering activity, and expressed welcome participates in this rite activity, blesses the common people safe, enjoys a good and prosperous life, the end to calamities prays, each family and happy.                                                                                                                                                               |
| Build up the lords and asking the gods to aboard | Invitation oblate skilled worker sticks system acute communicable disease prince in the temple the gilded image, completes post positioned in the box, and moves to the Tsengwenhsi bank, recalls for more than 300 years ago Wang Chuan to anchor the brook bank Italy to contain. Acute communicable disease prince the gilded image completes from the mold along with the king ship overturning, all cannot show in the human, the common letter audiences do not have the good fortune to see its truth about the matter, this vulgar still strictly observes until now. |
| throw anchor                                     | Holds the ceremony for the king ship to throw anchor the ceremony, and takes from Tsengwenhsi's water carries on the ceremony, symbolizes Wang Chuan to launch to Tsengwenhsi's Italy contains .Again carries on the ceremony, entrusts with the king the ship God, hereafter namely accepts the letter audiences to prostrate oneself.                                                                                                                                                                                                                                       |
| community tour                                   | Replaces acute communicable disease prince by the inspector official to patrol to the village boundary, can have the letter audiences to take the fragrant retinue, the hope is safe. Meets has the human who the body not good implores the health, but can by criminal's appearance along with the troop the line.                                                                                                                                                                                                                                                          |
| Wang Jiao of seven<br>dynasties                  | 1. In the palace, ferments the period in seven day-long kings, your highness gilded image assumes personal command inside the palace, every day respectively meets, they all must put on the official formal clothes, the morning, noon and evening each one time is going to jin the dynasty to the palace in, is called "offers sacrifice to the king".  2. The Taoist priest world, invites the high merit Daoism priest group, erects an altar carries on prays rang the disaster to offer a sacrifice to prays the ceremony.                                             |
| invite to dine                                   | The king ferments the weekend afternoon to hold brings salvation to, that very night "invites the human guest", each and every family all prepares the bamboo mat to invite the relatives and friends.                                                                                                                                                                                                                                                                                                                                                                        |

Burn the ship

"The acute communicable disease king offers a sacrifice to" the final perfect tense, entire village general mobilization. Will be first gong meets the god the soldier god to ascend the boat with "your highness", and then gong will deliver the king the ship to set out.

Delivers the king the place in the Tsengwenhsi river bank, Wang Chuan after the localization, after on Jin Zhi, the ship needs appropriately stacks and so on goods, by meets the deacon old people to burn incense together burns does obeisance, namely waits the auspicious time king ship nature cremation to see off

The above - peaceful fixed-length is popular the palace acute communicable disease king for Taiwan's case to offer a sacrifice to in the folk custom rite ceremony the important several processes, regardless of is the stage prop which in the rite activity needs, all fills the model the Taiwan temple color, also because the rite activity begins in the Chinese Qing Dynasty, therefore the main rite ceremony deacon personnel's modeling and the color, all have the thick Qing Dynasty official's impressive and dignified manner.