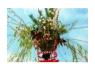

Yasurai Matsuri lead is a flower, "the stable flower, do not have to scatter ....." is because of sings with using the flowered demon strength rite which seals up the acute communicable disease god of plague, again increases the room ding time popular elegant rhythm, causes the rite to become has the entertainment, preserves as before until now. Now is by now palace shrine (the purple wild now palace ding), the Xuanwu shrine (the purple wild Yunlin courtyard ding), in Sichuan the big god palace. In 1987 by the country was recognized is "the important invisible folk custom culture wealth" .Like this accompanies the rite ceremony which dances, when the hope grain abundant harvest. It is said arrives in this colored umbrella, except that may the wicked spirit, avoid disease to implore safely.

# 4.4 The Combination of Shape

The front of gods' ship paints sword of lions opened striker, which is the image of warding off evil. Dragons and the eight immortals shows people praying for safety, twelve animals represent peoples. The body of ship painted bat. The sound of bat means happiness in Chinese wording. There are two words at the bottom of ship; it shows the limitless of time and space. It uses painted pattern to avoid bad luck but seek for peace and safety. The ship loaded generals, soldiers and crew made of paper, and also the daily needs of food and people' wish of being healthy. The surrounding of ship is full of paper money and papered gods. After burned, it sent the Plague Gods to the heaven and keep people safe and away from disasters. "Flower umbrella" is also called Furyu umbrella or "Kasaboko". The diameter of the umbrella is about two meters. There are marks of dark red covered the umbrella, and cherry, camellia, blowing sticks, willow branch, tender pine are on the top of it. It will keep people away from

Yasurai Matsuri uses the shape of umbrella to show the image of protection and shade from the bad luck. It is easy to understand.