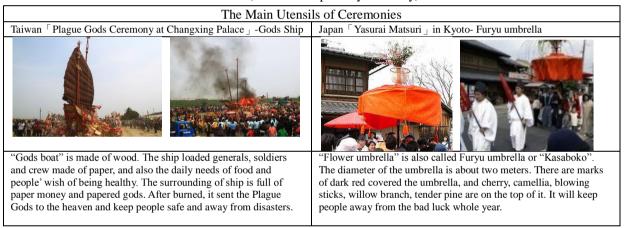

Table 3. The main utensils of ceremonies (Source: compiled by the study)

# 4.4 The Combination of Shape

The front of gods' ship paints sword of lions opened striker, which is the image of warding off evil. Dragons and the eight immortals shows people praying for safety, twelve animals represent peoples. The body of ship painted bat. The sound of bat means happiness in Chinese wording. There are two words at the bottom of ship; it shows the limitless of time and space. It uses painted pattern to avoid bad luck but seek for peace and safety. The ship loaded generals, soldiers and crew made of paper, and also the daily needs of food and people' wish of being healthy. The surrounding of ship is full of paper money and papered gods. After burned, it sent the Plague Gods to the heaven and keep people safe and away from disasters. "Flower umbrella" is also called Furyu umbrella or "Kasaboko". The diameter of the umbrella is about two meters. There are marks of dark red covered the umbrella, and cherry, camellia, blowing sticks, willow branch, tender pine are on the top of it. It will keep people away from

the bad luck whole year.

Table 7.the analysis of shape (Source: compiled by the study)

Plague Gods Ceremony at Changxing Palace paints pattern to avoid bad luck but seek for peace and safety. The ship loaded generals, soldiers and crew made of paper, and also the daily needs of food and people' wish of being healthy.