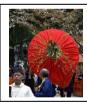

Yasurai Matsuri lead is a flower, "the stable flower, do not have to scatter ....." is because of sings with using the flowered demon strength rite which seals up the acute communicable disease god of plague, again increases the room ding time popular elegant rhythm, causes the rite to become has the entertainment, preserves as before until now. Now is by now palace shrine (the purple wild now palace ding), the Xuanwu shrine (the purple wild Yunlin courtyard ding), in Sichuan the big god palace. In 1987 by the country was recognized is "the important invisible folk custom culture wealth" .Like this accompanies the rite ceremony which dances, when the hope grain abundant harvest. It is said arrives in this colored umbrella, except that may the wicked spirit, avoid disease to implore safely.

Kyoto Yasurai Matsuri in every year April second Sunday Yu Jingong the shrine, in the Xuanwu shrine as well as Sichuan the big god palace hold (only then on He Mao in May 15) holds, the forefront is the loose umbrella, graceful and magnificent decoration, is striking the centurion and too the drum, nearby the shrine the region, dances while marches forward in each quoin, finally returns to the shrine to pay respect, hope not sickness disappears the disaster. The rite flow and the troop are approximately as follows:

The above is filling the Japanese myth and fable Yasurai Matsuri folk custom rite activity, the ceremony important stage prop loose umbrella, has occupies "Dan" same with the Japanese shrine bird the color, has Italy which is intimate with the gods to contain, on umbrella magnificent decoration, has disappears in the heart which the disaster prays to feel. The child dresses up the red ghost, in rigorous in the rite which drives the epidemic disease to pray, many entertainments.