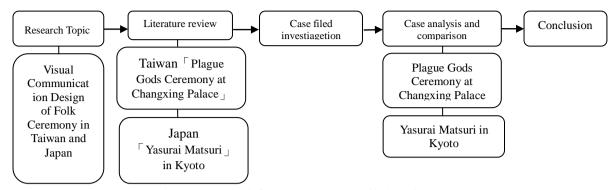

#### 3. Research Design

The study applied literature review, semi-open interview and participant observation to collect the information of Taiwan "Plague Gods Ceremony at Changxing Palace" and Japan "Yasurai Matsuri" in Kyoto, and then analyzed the data from these cases by qualitative research. It used literature, the complied wording of interview and observation record to do grounded theory. It discussed the performance and meanings of visual communication design in folk ceremonies.

Figure.1 Research frame (Source: compiled by the study)