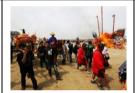

Burn the ship

"The acute communicable disease king offers a sacrifice to" the final perfect tense, entire village general mobilization. Will be first gong meets the god the soldier god to ascend the boat with "your highness", and then gong will deliver the king the ship to set out.

Delivers the king the place in the Tsengwenhsi river bank, Wang Chuan after the localization, after on Jin Zhi, the ship needs appropriately stacks and so on goods, by meets the deacon old people to burn incense together burns does obeisance, namely waits the auspicious time king ship nature cremation to see off