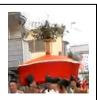

# 2.4. Yasurai Matsuri in Kyoto of Japan

The early spring, the oriental cherry is in full bloom season Yasurai Matsuri (やすらい祭) has opened the Japanese Kyoto rite cutting edge. Because is the rite which Kyoto first executes, therefore has if Yasurai Matsuri at the same day is a cloudless day, then this year Kyoto's rite conducts time can be the cloudless day; If the same day is a rainy day, then this year rite conducts time can rain fable.

Yasurai Matsuri lead is a flower, "the stable flower, do not have to scatter ....." is because of sings with using the flowered demon strength rite which seals up the acute communicable disease god of plague, again increases the room ding time popular elegant rhythm, causes the rite to become has the entertainment, preserves as before until now. Now is by now palace shrine (the purple wild now palace ding), the Xuanwu shrine (the purple wild Yunlin courtyard ding), in Sichuan the big god palace. In 1987 by the country was recognized is "the important invisible folk custom culture wealth" .Like this accompanies the rite ceremony which dances, when the hope grain abundant harvest. It is said arrives in this colored umbrella, except that may the wicked spirit, avoid disease to implore safely.

Kyoto Yasurai Matsuri in every year April second Sunday Yu Jingong the shrine, in the Xuanwu shrine as well as Sichuan the big god palace hold (only then on He Mao in May 15) holds, the forefront is the loose umbrella, graceful and magnificent decoration, is striking the centurion and too the drum, nearby the shrine the region, dances while marches forward in each quoin, finally returns to the shrine to pay respect, hope not sickness disappears the disaster. The rite flow and the troop are approximately as follows:

#### 4.1 Transformation of Meaning to Shape

The main shape of Plague Gods Ceremony at Changxing Palace ceremony is s ship. The original meaning was to keep plague ghost away and avoid disasters, but now is to send the Plague Gods to heaven and seek for saftty. The main utensil of Yasurai Matsuri ceremony is Furyu umbrella, which has the meaning of shade and protection. It is a tool for gods to protect people.

Table 4.the analysis of transformation of meaning to shape (Source: compiled by the study)

Plague Gods Ceremony at Changxing Palace uses the shape of ship to keep the bad luck away.

Yasurai Matsuri uses the shape of umbrella to show the protection of gods.